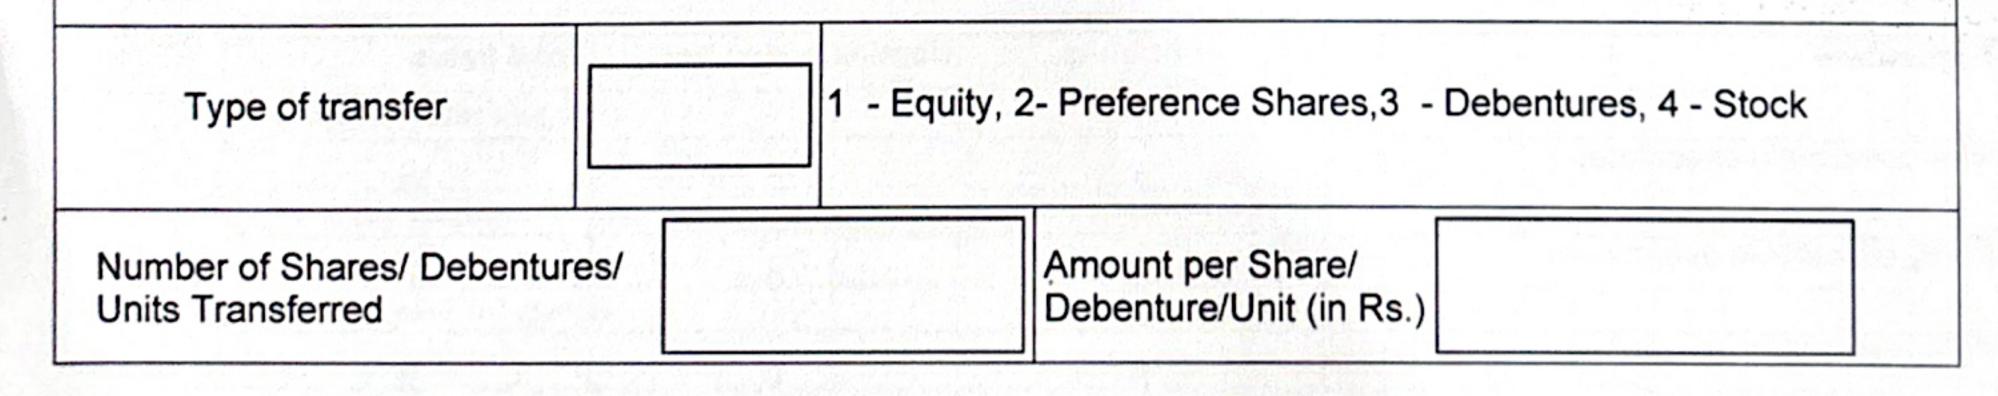

Page 5 of 15

| Ledger Folio of Transferd                                      | or       |          |                                                                                |            |
|----------------------------------------------------------------|----------|----------|--------------------------------------------------------------------------------|------------|
| Transferor's Name                                              |          |          |                                                                                |            |
|                                                                | Surname  |          | middle name                                                                    | first name |
| Ledger Folio of Transfere                                      | e        |          |                                                                                |            |
| Transferee's Name                                              |          |          |                                                                                |            |
|                                                                | Surname  |          | middle name                                                                    | first name |
| Type of transfer<br>Number of Shares/ Deb<br>Units Transferred | entures/ | 1 - Equi | ty, 2- Preference Shares,3 - I<br>Amount per Share/<br>Debenture/Unit (in Rs.) |            |
| Ledger Folio of Transfer                                       | or       |          | Debenture/Unit (in Rs.)                                                        |            |
| Transferor's Name                                              |          |          |                                                                                |            |
|                                                                | Surname  |          | middle name                                                                    | first name |
| Ledger Folio of Transfer                                       | ee       |          |                                                                                |            |
| Transferee's Name                                              |          |          |                                                                                |            |
|                                                                | Surname  |          | middle name                                                                    | first name |